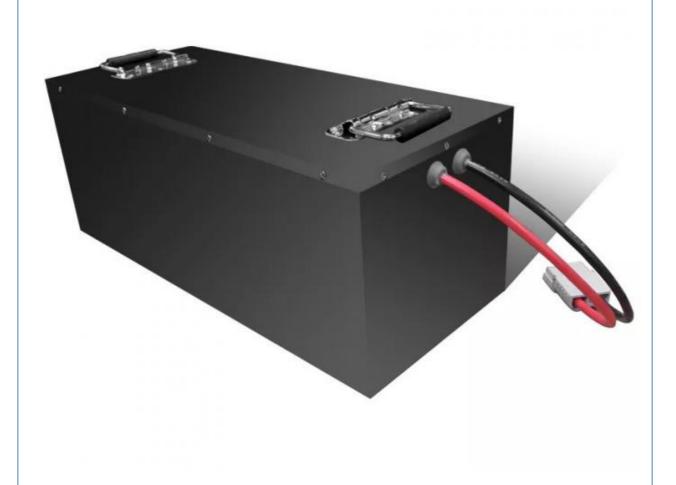

# More Images

# **Product Description**

100Ah 120Ah 200Ah 24V 48V Storage Lithium Ion Batteries Boat Golf Cart Solar Lifepo4 Battery

48V lithium batteries are known for their long cycle life, meaning they can be charged and discharged numerous times without significant degradation in performance.

# Specification

| Туре                             | ESK<br>01-1                                                                                                          | ESK01-2         | ESK01<br>-3         | ESK01-<br>4     | ESK01-5         | ESK01-6         | ESK01-<br>7         | ESK01-<br>8         |
|----------------------------------|----------------------------------------------------------------------------------------------------------------------|-----------------|---------------------|-----------------|-----------------|-----------------|---------------------|---------------------|
| Battery<br>voltage               | 12V(Customized)                                                                                                      |                 |                     |                 |                 |                 |                     |                     |
| Battery capacity                 | 100<br>AH<br>120<br>0W<br>H                                                                                          | 150AH<br>1800WH | 200AH<br>2400W<br>H | 300AH<br>3600WH | 400AH<br>4800WH | 500AH<br>6000WH | 600AH<br>7200W<br>H | 800AH<br>9600W<br>H |
| Appearance size(mm)              | 500*<br>235*<br>220                                                                                                  | 320*165*<br>215 | 530*23<br>7*217     | 562*305<br>*240 | 562*305<br>*240 | 560*300<br>*235 | 562*30<br>5* 240    | 560*400<br>* 250    |
| Net weight-<br>kg                | 14.3                                                                                                                 | 17              | 22                  | 32.7            | 45.3            | 60              | 56.4                | 90                  |
| Gross weight -kg                 | 15.9                                                                                                                 | 19              | 24                  | 33.4            | 46.9            | 62              | 58                  | 92                  |
| Battery<br>Indicator             | Optional                                                                                                             |                 |                     |                 |                 |                 |                     |                     |
| working<br>temperature           | 20 60                                                                                                                |                 |                     |                 |                 |                 |                     |                     |
| Packaging accessories            | 1*Product description                                                                                                |                 |                     |                 |                 |                 |                     |                     |
| Continuous<br>working<br>current | 200A                                                                                                                 |                 |                     |                 |                 |                 |                     |                     |
| protection<br>function           | Over current/ Over voltage/Overcharge/<br>Over discharge/short circuit,etc.                                          |                 |                     |                 |                 |                 |                     |                     |
| cycle life                       | ≥2500 times                                                                                                          |                 |                     |                 |                 |                 |                     |                     |
| Application scenarios            | RV power supply, family emergency, solar energy storage, wind energy power storage, base station power storage, etc. |                 |                     |                 |                 |                 |                     |                     |