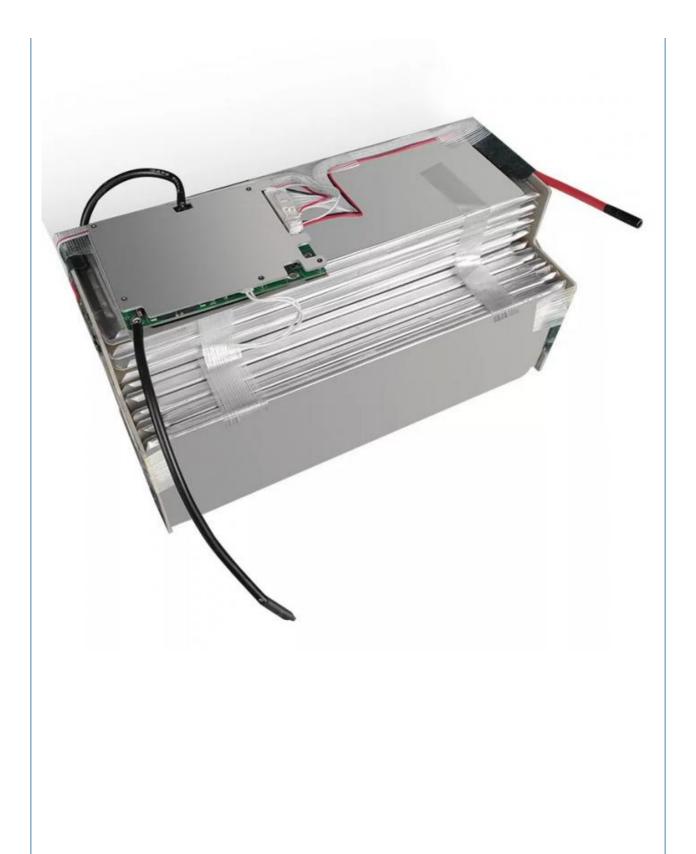

# More Images

# **Product Description**

100Ah 120Ah 200Ah 24V 48V Storage Lithium Ion Batteries Boat Golf Cart Solar Lifepo4 Battery

48V lithium batteries are known for their long cycle life, meaning they can be charged and discharged numerous times without significant degradation in performance.