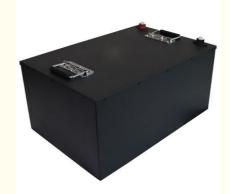

# Golf Cart 24V 48V Lithium Battery 100Ah 120Ah 200Ah Solar Lifepo4 Battery

# **Product Description**

100Ah 120Ah 200Ah 24V 48V Storage Lithium Ion Batteries Boat Golf Cart Solar Lifepo4 Battery

48V lithium batteries are known for their long cycle life, meaning they can be charged and discharged numerous times without significant degradation in performance.

# Specification

| Туре                             | ESK<br>01-1                                                                                                          | ESK01-2         | ESK01<br>-3         | ESK01-<br>4     | ESK01-5         | ESK01-6         | ESK01-<br>7         | ESK01-<br>8         |
|----------------------------------|----------------------------------------------------------------------------------------------------------------------|-----------------|---------------------|-----------------|-----------------|-----------------|---------------------|---------------------|
| Battery<br>voltage               | 12V(Customized)                                                                                                      |                 |                     |                 |                 |                 |                     |                     |
| Battery capacity                 | 100<br>AH<br>120<br>0W<br>H                                                                                          | 150AH<br>1800WH | 200AH<br>2400W<br>H | 300AH<br>3600WH | 400AH<br>4800WH | 500AH<br>6000WH | 600AH<br>7200W<br>H | 800AH<br>9600W<br>H |
| Appearance size(mm)              | 500*<br>235*<br>220                                                                                                  | 320*165*<br>215 | 530*23<br>7*217     | 562*305<br>*240 | 562*305<br>*240 | 560*300<br>*235 | 562*30<br>5* 240    | 560*400<br>* 250    |
| Net weight-<br>kg                | 14.3                                                                                                                 | 17              | 22                  | 32.7            | 45.3            | 60              | 56.4                | 90                  |
| Gross weight -kg                 | 15.9                                                                                                                 | 19              | 24                  | 33.4            | 46.9            | 62              | 58                  | 92                  |
| Battery<br>Indicator             | Optional                                                                                                             |                 |                     |                 |                 |                 |                     |                     |
| working<br>temperature           | 20 60                                                                                                                |                 |                     |                 |                 |                 |                     |                     |
| Packaging accessories            | 1*Product description                                                                                                |                 |                     |                 |                 |                 |                     |                     |
| Continuous<br>working<br>current | 200A                                                                                                                 |                 |                     |                 |                 |                 |                     |                     |
| protection<br>function           | Over current/ Over voltage/Overcharge/<br>Over discharge/short circuit,etc.                                          |                 |                     |                 |                 |                 |                     |                     |
| cycle life                       | ≥2500 times                                                                                                          |                 |                     |                 |                 |                 |                     |                     |
| Application scenarios            | RV power supply, family emergency, solar energy storage, wind energy power storage, base station power storage, etc. |                 |                     |                 |                 |                 |                     |                     |