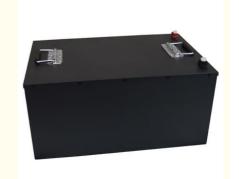

# Golf Cart 24V 48V Lithium Battery 100Ah 120Ah 200Ah Solar Lifepo4 Battery

# **Product Description**

100Ah 120Ah 200Ah 24V 48V Storage Lithium Ion Batteries Boat Golf Cart Solar Lifepo4 Battery

48V lithium batteries are known for their long cycle life, meaning they can be charged and discharged numerous times without significant degradation in performance.

# Specification

| Туре                             | ESK<br>01-1                                                                                                          | ESK01-2         | ESK01<br>-3         | ESK01-<br>4     | ESK01-5         | ESK01-6         | ESK01-<br>7         | ESK01-<br>8         |
|----------------------------------|----------------------------------------------------------------------------------------------------------------------|-----------------|---------------------|-----------------|-----------------|-----------------|---------------------|---------------------|
| Battery<br>voltage               | 12V(Customized)                                                                                                      |                 |                     |                 |                 |                 |                     |                     |
| Battery capacity                 | 100<br>AH<br>120<br>0W<br>H                                                                                          | 150AH<br>1800WH | 200AH<br>2400W<br>H | 300AH<br>3600WH | 400AH<br>4800WH | 500AH<br>6000WH | 600AH<br>7200W<br>H | 800AH<br>9600W<br>H |
| Appearance size(mm)              | 500*<br>235*<br>220                                                                                                  | 320*165*<br>215 | 530*23<br>7*217     | 562*305<br>*240 | 562*305<br>*240 | 560*300<br>*235 | 562*30<br>5* 240    | 560*400<br>* 250    |
| Net weight-<br>kg                | 14.3                                                                                                                 | 17              | 22                  | 32.7            | 45.3            | 60              | 56.4                | 90                  |
| Gross weight -kg                 | 15.9                                                                                                                 | 19              | 24                  | 33.4            | 46.9            | 62              | 58                  | 92                  |
| Battery<br>Indicator             | Optional                                                                                                             |                 |                     |                 |                 |                 |                     |                     |
| working<br>temperature           | 20 60                                                                                                                |                 |                     |                 |                 |                 |                     |                     |
| Packaging accessories            | 1*Product description                                                                                                |                 |                     |                 |                 |                 |                     |                     |
| Continuous<br>working<br>current | 200A                                                                                                                 |                 |                     |                 |                 |                 |                     |                     |
| protection<br>function           | Over current/ Over voltage/Overcharge/<br>Over discharge/short circuit,etc.                                          |                 |                     |                 |                 |                 |                     |                     |
| cycle life                       | ≥2500 times                                                                                                          |                 |                     |                 |                 |                 |                     |                     |
| Application scenarios            | RV power supply, family emergency, solar energy storage, wind energy power storage, base station power storage, etc. |                 |                     |                 |                 |                 |                     |                     |