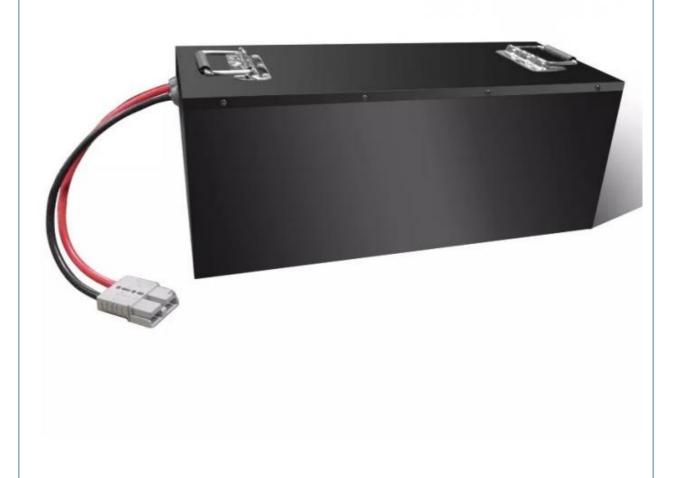

# More Images

# **Product Description**

100Ah 120Ah 200Ah 24V 48V Storage Lithium Ion Batteries Boat Golf Cart Solar Lifepo4 Battery

48V lithium batteries are known for their long cycle life, meaning they can be charged and discharged numerous times without significant degradation in performance.

# Specification

| Туре                             | ESK<br>01-1                                                                                                          | ESK01-2         | ESK01<br>-3         | ESK01-<br>4     | ESK01-5         | ESK01-6         | ESK01-<br>7         | ESK01-<br>8         |
|----------------------------------|----------------------------------------------------------------------------------------------------------------------|-----------------|---------------------|-----------------|-----------------|-----------------|---------------------|---------------------|
| Battery<br>voltage               | 12V(Customized)                                                                                                      |                 |                     |                 |                 |                 |                     |                     |
| Battery capacity                 | 100<br>AH<br>120<br>0W<br>H                                                                                          | 150AH<br>1800WH | 200AH<br>2400W<br>H | 300AH<br>3600WH | 400AH<br>4800WH | 500AH<br>6000WH | 600AH<br>7200W<br>H | 800AH<br>9600W<br>H |
| Appearance size(mm)              | 500*<br>235*<br>220                                                                                                  | 320*165*<br>215 | 530*23<br>7*217     | 562*305<br>*240 | 562*305<br>*240 | 560*300<br>*235 | 562*30<br>5* 240    | 560*400<br>* 250    |
| Net weight-<br>kg                | 14.3                                                                                                                 | 17              | 22                  | 32.7            | 45.3            | 60              | 56.4                | 90                  |
| Gross weight -kg                 | 15.9                                                                                                                 | 19              | 24                  | 33.4            | 46.9            | 62              | 58                  | 92                  |
| Battery<br>Indicator             | Optional                                                                                                             |                 |                     |                 |                 |                 |                     |                     |
| working<br>temperature           | 20 60                                                                                                                |                 |                     |                 |                 |                 |                     |                     |
| Packaging accessories            | 1*Product description                                                                                                |                 |                     |                 |                 |                 |                     |                     |
| Continuous<br>working<br>current | 200A                                                                                                                 |                 |                     |                 |                 |                 |                     |                     |
| protection<br>function           | Over current/ Over voltage/Overcharge/<br>Over discharge/short circuit,etc.                                          |                 |                     |                 |                 |                 |                     |                     |
| cycle life                       | ≥2500 times                                                                                                          |                 |                     |                 |                 |                 |                     |                     |
| Application scenarios            | RV power supply, family emergency, solar energy storage, wind energy power storage, base station power storage, etc. |                 |                     |                 |                 |                 |                     |                     |